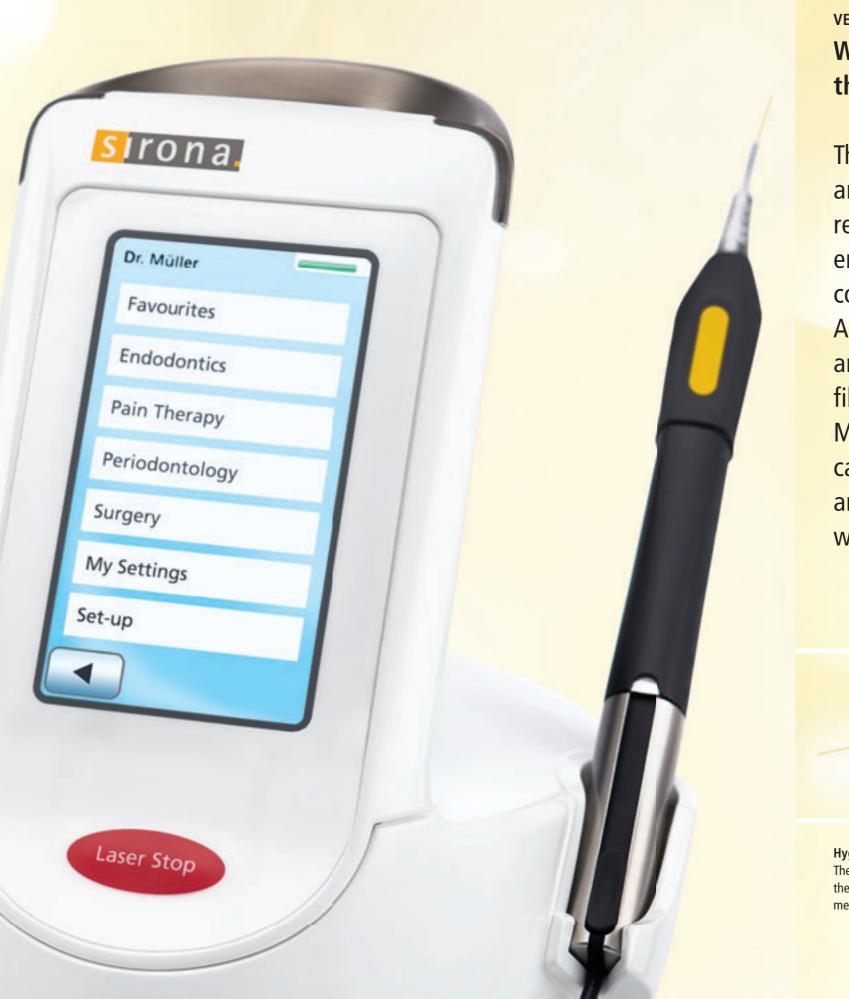

## Individual customization

- 24 freely programmable applications
- Hotkeys for 12 favourites
- Up to 6 user profiles
- Separate access code for each user
- Data storage for every treatment and all users

# INDIVIDUAL CUSTOMIZATION The laser that advances with you.

Access your favourite applications even faster, create your own programmes and automatically document your own laser treatments. With the customizing options the SIROLaser Advance software offers, your possibilities are virtually unlimited. You alone decide what's best for you and your patients.

#### Save Favourites

To work even faster with your preferred programmes, you can save up to 12 Favourites and access them directly later.

| Dr. Smith      |               |
|----------------|---------------|
| Favorites      | Favourites    |
| Endodontics    | $\rightarrow$ |
| Pain Therapy   | Gingivectomy  |
| Periodontology | Frenectomy    |
| Surgery        | My Hemostasis |
| My Settings    | Anti-Germ     |
| Set-up         |               |
|                |               |
|                |               |