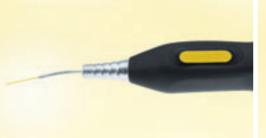

### Versatile operation

- Battery operation for maximum mobility
- Ergonomic handpiece with seamlessly activated finger switch
- Optional: wireless foot control
- Flexible, rotatable single-use tips

**VERSATILE OPERATION** Well-conceived support that makes sense for you.

The SIROLaser Advance is fine-tuned to give you optimum user comfort and convenience. Depending on your personal work style, you can release the laser using the seamlessly activated finger switch on the ergonomically shaped handpiece or with the optional wireless foot control. Thanks to battery operation you have complete laser mobility. And you can be sure to work safely and hygienically with the bendable and rotatable single-use tips and the easily exchangeable, sterilizable fibres.

Hygienic handpiece The sterilizable handpiece, when used with the single-use tips, ensures safe, clean treatment.

Safe, reliable fibre handling Uncomplicated wireless foot control Easy and efficient to use with an attractive The sterilizable fibres are simple to replace design, the wireless foot control will win you and can be easily adjusted to the perfect length for treatment. over.