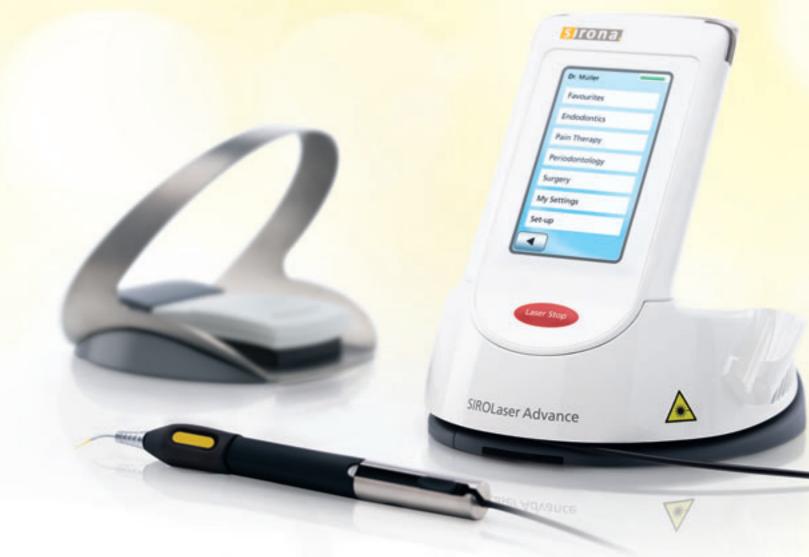

# SIROLaser Advance – Inspired by intuition.

As awarded by The Chicago Athenaeum: Museum of Architecture and Design

reddot design award honourable mention 2010

SIROLaser Advance – CUSTOM-MADE LASER THERAPY Enhanced comfort and convenience for dentists and patients.

### Intuitive handling

- Navigation via touchscreen
- Clearly structured user prompting
- Self-explanatory menu icons

## Individual customization

- 24 freely programmable applications
- Hotkeys for 12 favourites
- Up to 6 user profiles
- Separate access code for each user
- Data storage for every treatment and all users

### Immediate treatment

- Most important applications preset as therapy programmes
- Help menu for each preset programme for the less experienced

### Versatile operation

- Battery operation for maximum mobility
- Ergonomic handpiece with seamlessly activated finger switch
- Optional: wireless foot control
- Flexible, rotatable single-use tips

# No need to separate work and pleasure.

sirona

Dr. Another

With the new SIROLaser Advance you'll be able to handle the large spectrum of applications right from the start. Even without operating instructions. Thanks to the intelligent software and intuitive user navigation, you can get to the application programme you need quickly via touchscreen – and just as quickly access the main menu again.