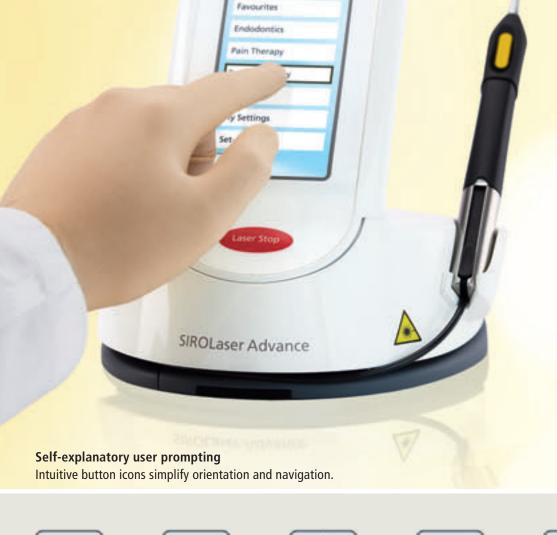

### Intuitive handling

- Navigation via touchscreen
- Clearly structured user prompting
- Self-explanatory menu icons

# **INTUITIVE HANDLING**

# No need to separate work and pleasure.

sirona

Dr. Another

With the new SIROLaser Advance you'll be able to handle the large spectrum of applications right from the start. Even without operating instructions. Thanks to the intelligent software and intuitive user navigation, you can get to the application programme you need quickly via touchscreen – and just as quickly access the main menu again.